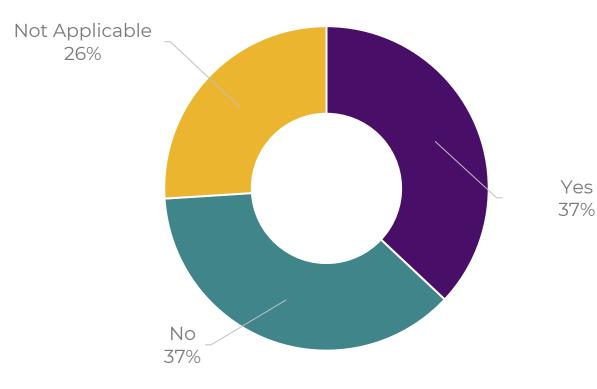

# **Recent APR Poll**

**Q:** Are you bringing more content creation work in-house due to COVID-19?

Key Takeaway: Clients with in-house teams are split 50:50 bringing more work in-house vs. not

**Source:** APR & Ebiquity Webinars: COVID-19 Impact on Content Production & What's Next; Base = 52 respondents; May 13 & 14, 2020