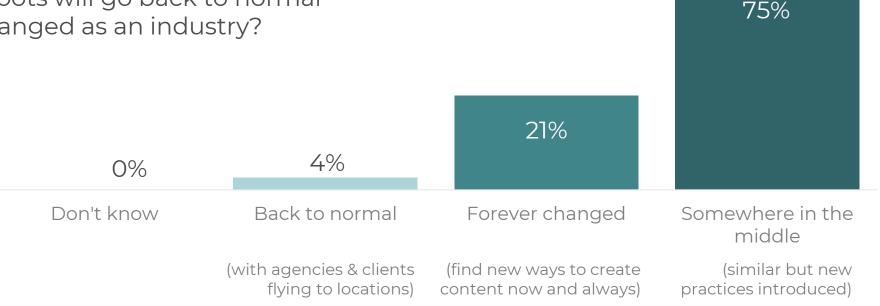

# **Recent APR Poll**

**Q:** Do you think that content production, experiences, and shoots will go back to normal or are we forever changed as an industry?

<sup>3</sup>/4 respondents believe we will introduce & adopt new practices

Source: APR & Ebiquity Webinars: COVID-19 Impact on Content Production & What's Next;

Base = 79 respondents; May 13 & 14, 2020